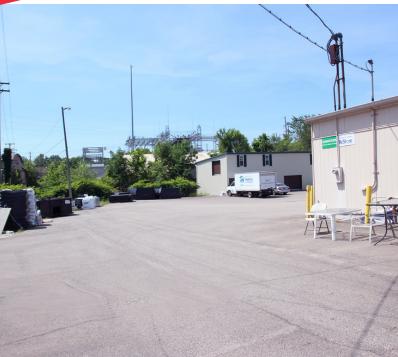

#### **PROPERTY OVERVIEW**

2.13 acres of land within Medina City limits. Includes 3 buildings (20,207 sf total.) Last use was Habitat For Humanity's Resale Shop.