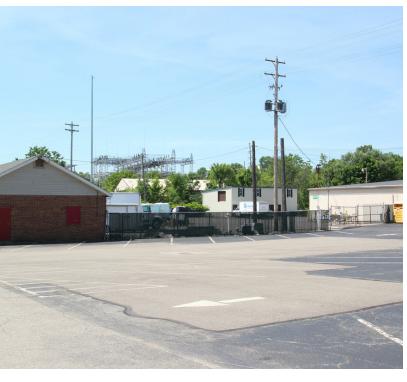

#### **PROPERTY OVERVIEW**

2.13 acres of land within Medina City limits. Includes 3 buildings (20,207 sf total.) Last use was Habitat For Humanity's Resale Shop.

#### **LOCATION OVERVIEW**

Located in Medina City approximately 3 blocks from Medina's Historic Square. Property is adjoined by land owned by the City of Medina and may be combined for a larger redevelopment project.