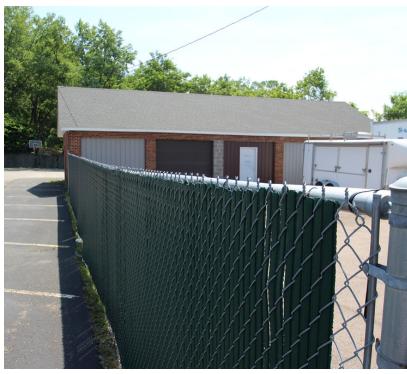

#### **PROPERTY OVERVIEW**

2.13 acres of land within Medina City limits. Includes 3 buildings (20,207 sf total.) Last use was Habitat For Humanity's Resale Shop.