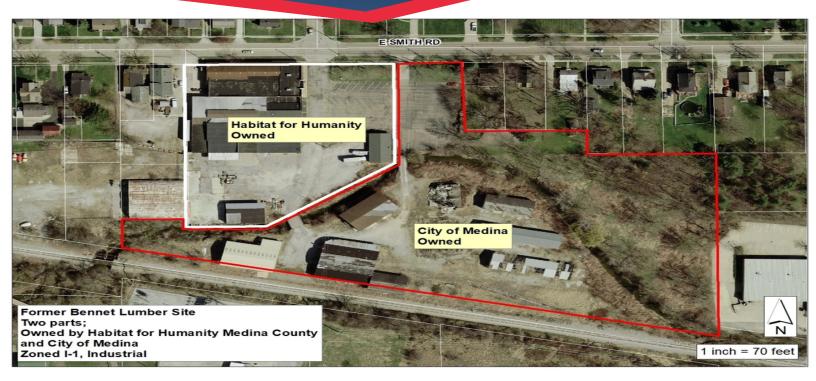

#### **PROPERTY OVERVIEW**

2.13 acres of land within Medina City limits. Includes 3 buildings (20,207 sf total.) Last use was Habitat For Humanity's Resale Shop.

#### **LOCATION OVERVIEW**

Located in Medina City approximately 3 blocks from Medina's Historic Square. Property is adjoined by land owned by the City of Medina and may be combined for a larger redevelopment project.