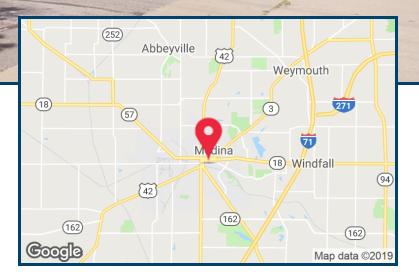

#### **LOCATION OVERVIEW**

Located in Medina City approximately 3 blocks from Medina's Historic Square. Property is adjoined by land owned by the City of Medina and may be combined for a larger redevelopment project.