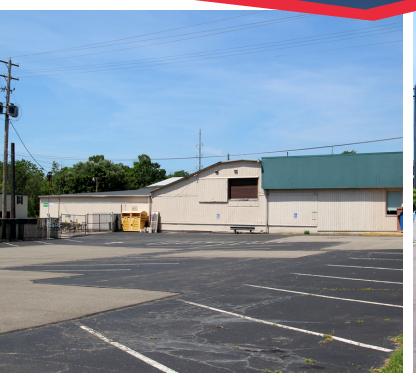

#### **PROPERTY OVERVIEW**

2.13 acres of land within Medina City limits. Includes 3 buildings (20,207 sf total.) Last use was Habitat For Humanity's Resale Shop.